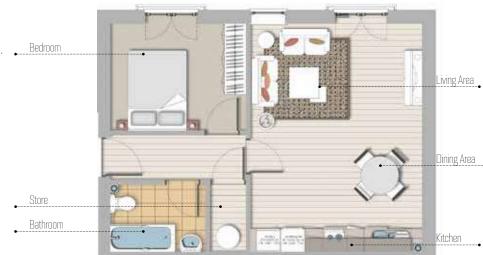

# 1 BEDROOM APARTMENTS

| Living A | irea 4 | 130mm x 4370mm  | Bathroom | 2486mm x 1720mm |
|----------|--------|-----------------|----------|-----------------|
| Dining A | Area 2 | :010mm x 1920mm | Bedroom  | 2700mm x 3490mm |
| Kitchen  | Area 4 | .370mm x 1650mm | Store    | 1820mm x 900mm  |
|          |        |                 |          |                 |