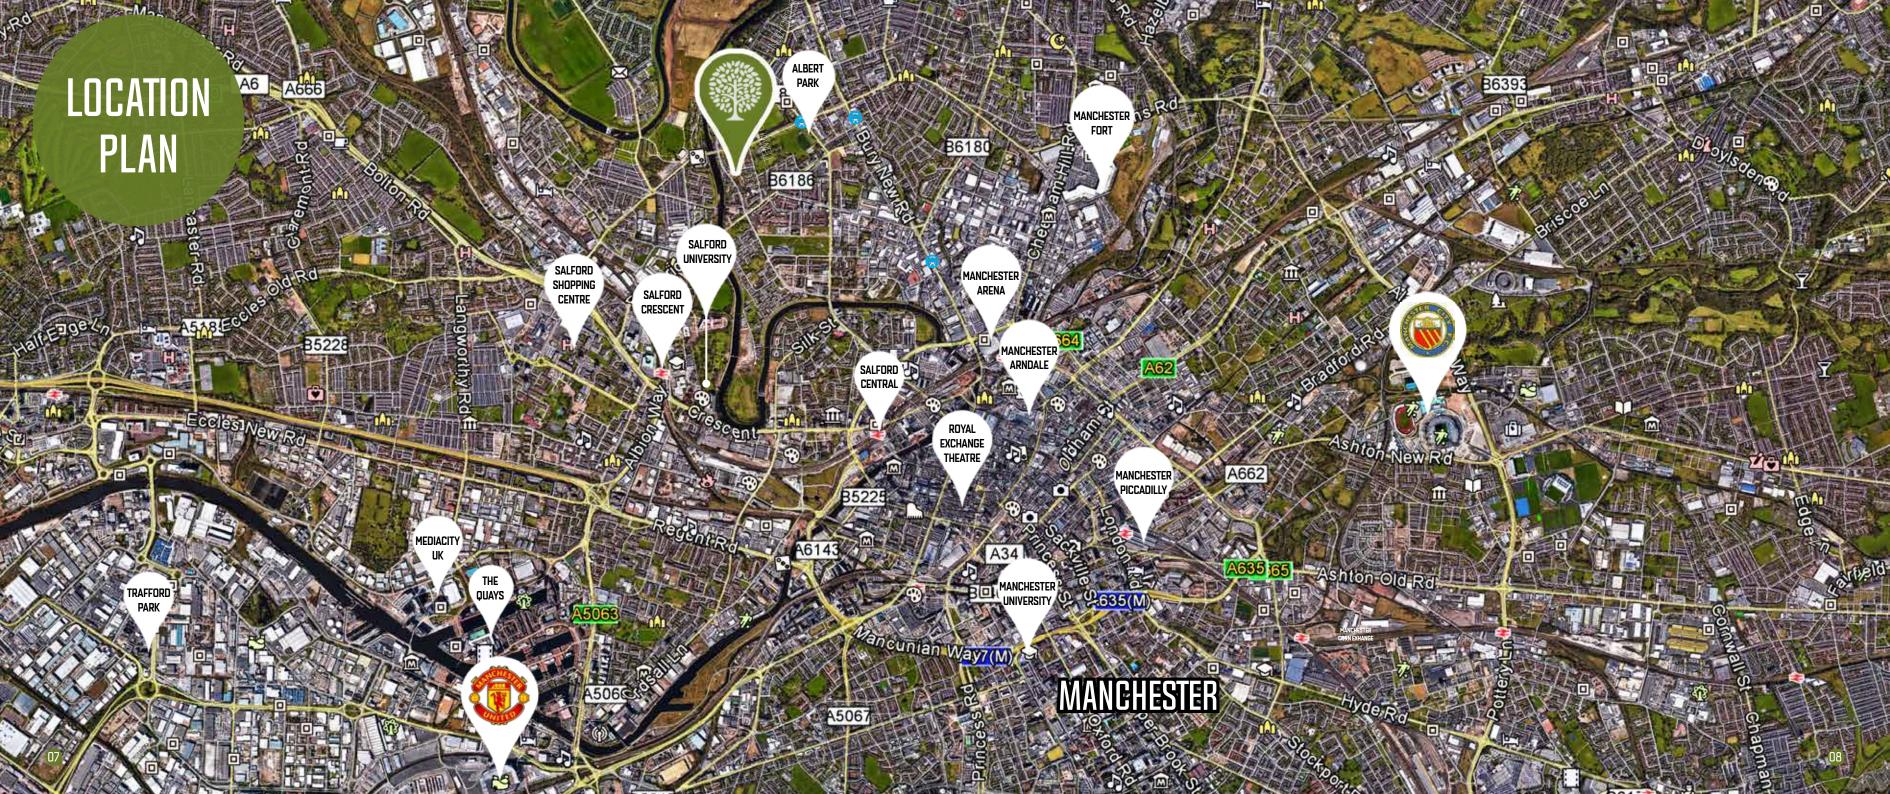

# A REMARKABLE OPPORTUNITY

Lower Broughton is in the heart of Salford, neighbouring Manchester City Centre. Schools and Salford University are just minutes away, as is the Salford Quays and thriving shopping centres of Arndale and Intu Trafford. The residences surrounding BROUGHTON PLACE are mostly houses, making this gated apartment development desirable as a secure community with communal gardens for all the flats to enjoy and uninterrupted views for the second floor living and bedroom spaces.

BROUGHTON PLACE is located just minutes from trendy Broughton Village and down the road from the University of Salford, Manchester's city centre and thriving business districts are a short distance away. Alfred Park & Broughton Cricket & Rugby Club are also just around the corner. Manchester's Lowry museum sits on the nearby River Irwell next to the affluent Salford Quays. The Arndale Centre and world famous Corn Exchange are all within easy reach. Manchester United & Manchester City football club's are both less than 15 minutes away.