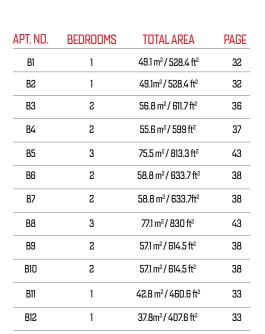

CORINTHIAN AVE.

ONE BEDROOM

TWO BEDROOMS 🛑

THREE BEDROOMS 🛑

| APT. NO. | BEDROOMS | TOTAL AREA          | PAGE |
|----------|----------|---------------------|------|
| C1       | 1        | 49.1 m² / 528.4 ft² | 32   |
| C2       | 1        | 49.1m² / 528.4 ft²  | 32   |
| C3       | 2        | 56.8 m²/611.7 ft²   | 36   |
| C4       | 2        | 55.6 m²/ 599 ft²    | 37   |
| C5       | 3        | 75.5 m²/ 813.3 ft²  | 43   |
| C6       | 2        | 58.8 m²/633.7 ft²   | 38   |
| C7       | 2        | 58.8 m²/633.7ft²    | 38   |
| C8       | 3        | 77.1 m² / 830 ft²   | 43   |
| C9       | 2        | 57.1 m² / 614.5 ft² | 38   |
| C10      | 2        | 57.1 m² / 614.5 ft² | 38   |
| C11      | 1        | 42.8 m² / 460.6 ft² | 33   |
| C12      | 1        | 37.8m² / 407.6 ft²  | 33   |
|          |          |                     |      |