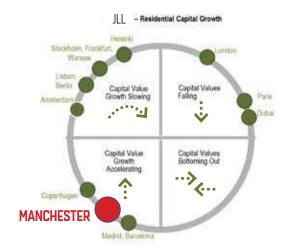

# " YOUR INVESTMENT "

MARKET FOR CAPITAL GROWTH OVER THE NEXT 5 YEARS.

- JLL -

"Manchester city centre is JLL Residential Research's #1 market for capital growth prospects over the next 5 years and is expected to be among the best performers for rental growth as well. As a result, JLL is forecasting sales prices to rise by 7% in 2017 alone!"

-JLL expert Stephen Hogg, February 2017

28.2% **T** 

PREDICTED CAPITAL GROWTH OF 28.2% IN MANCHESTER BY 2021.

- JLL -

RENTS HAVE INCREASED BY 15.4% OVER THE LAST TWO YEARS

- JLL -

Experts at Jones Lang LaSalle issued their 5 year Northern England Residential Forecasts report in February 2017, predicting exceptional capital growth of 28.2% in Manchester by 2021 and rental yields increasing by 20.5% over the same period.