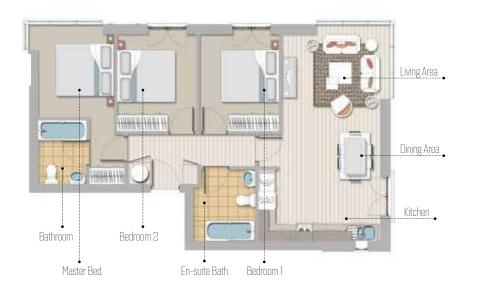

# 3 BEDROOM APARTMENTS

| Living Area  | 3421mm x 3460mm | Bathroom      | 2160mm x 2486mm |
|--------------|-----------------|---------------|-----------------|
| Dining Area  | 2284mm x 2000mm | Bedroom 1     | 3358mm x 2743mm |
| Kitchen Area | 4235mm x 2486mm | En-Suite Bath | 1696mm x 2200mm |
| Master Bed.  | 2636mm x 2859mm | Bedroom 2     | 2755mm x 3358mm |
|              |                 |               |                 |

| FLUUR   | APARTIMENT NU. |
|---------|----------------|
| Floor 1 | A7             |
| Floor 2 |                |
| Floor 3 |                |

Master Bed.

Bedroom 2

En-Suite Bath

|   | APARTMENT N  | NO. B5, C5      |               |                 | APARTMENT AREA 75.5 m² / 813.3 |
|---|--------------|-----------------|---------------|-----------------|--------------------------------|
|   | Living Area  | 3481mm x 3218mm | Bathroom      | 1811mm x 2570mm |                                |
|   | Dining Area  | 2495mm x 2866mm | Bedroom 1     | 2780mm x 3354mm |                                |
|   | Kitchen Area | 3824mm x 2585mm | En-Suite Bath | 1730mm x 2010mm |                                |
|   | Master Bed.  | 3468mm x 2840mm | Bedroom 2     | 2700mm x 3354mm | Living Area                    |
|   | FLOOR        | APARTMENT NO.   |               |                 |                                |
|   | Floor 1      |                 |               |                 | Bedroom 1                      |
|   | Floor 2      | B5              |               |                 |                                |
| _ | Floor 3      | C5              |               |                 | Dining Area Dining Area        |
|   |              |                 |               |                 | Kitchen September 1997         |

#### APARTMENT NO. B8, C8

| Living Area  | 3421mm x 3460mm | Bathroom      | 2160mm x 2486mm |
|--------------|-----------------|---------------|-----------------|
| Dining Area  | 2495mm x 2866mm | Bedroom 1     | 3358mm x 2755mm |
| Kitchen Area | 4260mm x 2486mm | En-Suite Bath | 2200mm x 1696mm |
| Master Bed.  | 2636mm x 3200mm | Bedroom 2     | 3358mm x 2755mm |
|              |                 |               |                 |