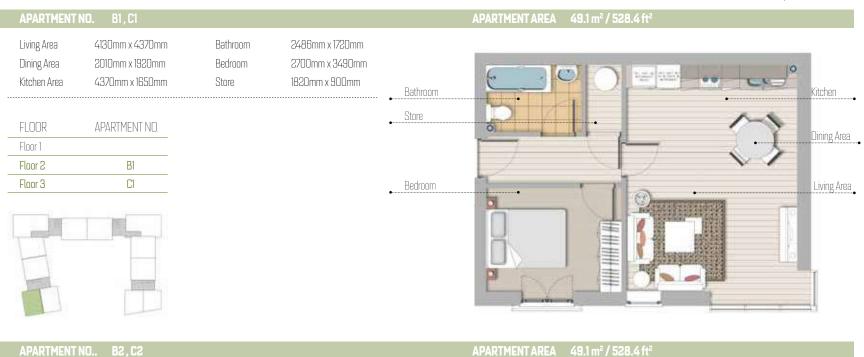

# 1 BEDROOM APARTMENTS

| Living A | irea 4 | 130mm x 4370mm  | Bathroom | 2486mm x 1720mm |
|----------|--------|-----------------|----------|-----------------|
| Dining A | Area 2 | :010mm x 1920mm | Bedroom  | 2700mm x 3490mm |
| Kitchen  | Area 4 | .370mm x 1650mm | Store    | 1820mm x 900mm  |
|          |        |                 |          |                 |

| FLOOR   | APARTMENT NO. |
|---------|---------------|
| Floor 1 |               |
| Floor 2 | B2            |
| Floor 3 | C2            |
|         |               |

| APARTMENT NO | ). B11 , C11    |          |                 |
|--------------|-----------------|----------|-----------------|
| Living Area  | 3950mm x 3910mm | Bathroom | 1714mm x 2486mm |
| Dining Area  | 2010mm x 1920mm | Bedroom  | 2645mm x 3450mm |
| Kitchen Area | 3460mm x 1855mm | Store    | 1820mm x 900mm  |
|              |                 |          |                 |