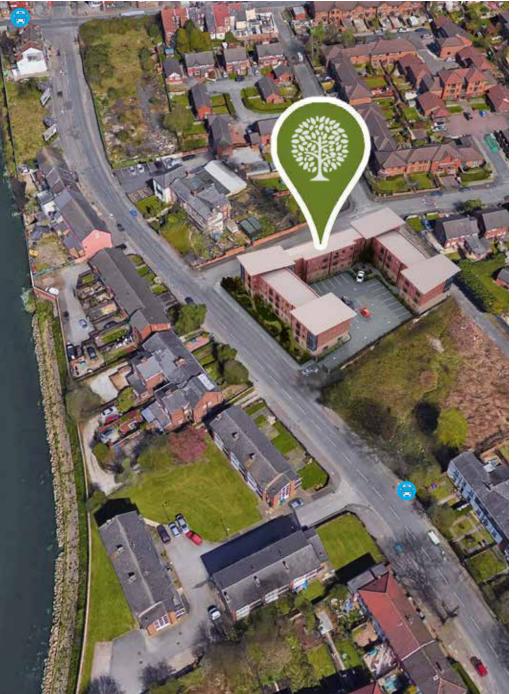

# WELCOME TO BROUGHTON PLACE

BROUGHTON PLACE, a brand new 3-storey gated apartment community in the heart of Salford, Manchester. Comprising 34 no. 1, 2, & 3-bedroom apartments, the developers have concentrated on style and quality, fixtures & finishes, security and affordability. Scheduled for completion by mid-2018, this property will appeal to anyone looking to take their first steps on the property ladder or trading up to an economical family home. Investors can see a solid return from the buoyant rental market in this increasingly desirable area.

# A REMARKABLE OPPORTUNITY

Lower Broughton is in the heart of Salford, neighbouring Manchester City Centre. Schools and Salford University are just minutes away, as is the Salford Quays and thriving shopping centres of Arndale and Intu Trafford. The residences surrounding BROUGHTON PLACE are mostly houses, making this gated apartment development desirable as a secure community with communal gardens for all the flats to enjoy and uninterrupted views for the second floor living and bedroom spaces.