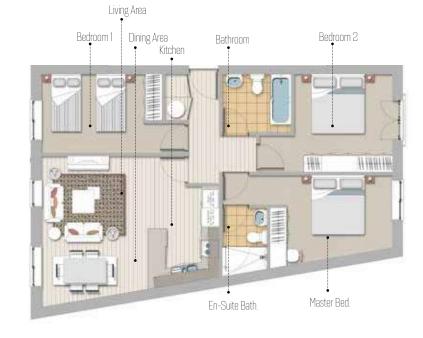

# 2 BEDROOM APARTMENTS

| Living Area  | 2820mm x 3530mm | Bathroom  | 2110mm x 2000mr |
|--------------|-----------------|-----------|-----------------|
| Dining Area  | 2010mm x 1920mm | Bedroom 1 | 4170mm x 2725mr |
| Kitchen Area | 2270mm x 2095mm | Bedroom 2 | 3572mm x 2180mi |

| FLOOR   | APARTMENT NO. |
|---------|---------------|
| Floor 1 | A2            |
| Floor 2 | В3            |
| Floor 3 | C3            |

| APARTMENT    | NO. A3, B4, C4  |           |                 |
|--------------|-----------------|-----------|-----------------|
|              |                 |           |                 |
| Living Area  | 3550mm x 2610mm | Bathroom  | 2100mm x 2960mm |
| Dining Area  | 1920mm x 2010mm | Bedroom 1 | 4184mm x 2610mm |
| Kitchen Area | 2315mm x 2540mm | Bedroom 2 | 4172mm x 2580mm |

| FLOOR   | APARTMENT NO. |
|---------|---------------|
| Floor 1 | АЗ            |
| Floor 2 | B4            |
| Floor 3 | C4            |