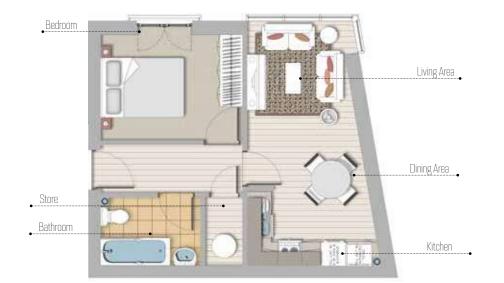

# 1 BEDROOM APARTMENTS

| Living A | irea 4 | 130mm x 4370mm  | Bathroom | 2486mm x 1720mm |
|----------|--------|-----------------|----------|-----------------|
| Dining A | Area 2 | :010mm x 1920mm | Bedroom  | 2700mm x 3490mm |
| Kitchen  | Area 4 | .370mm x 1650mm | Store    | 1820mm x 900mm  |
|          |        |                 |          |                 |

| FLOOR   | APARTMENT NO. |
|---------|---------------|
| Floor 1 |               |
| Floor 2 | B2            |
| Floor 3 | C2            |
|         |               |

| APARTMENT NO | ). B11 , C11    |          |                 |
|--------------|-----------------|----------|-----------------|
| Living Area  | 3950mm x 3910mm | Bathroom | 1714mm x 2486mm |
| Dining Area  | 2010mm x 1920mm | Bedroom  | 2645mm x 3450mm |
| Kitchen Area | 3460mm x 1855mm | Store    | 1820mm x 900mm  |
|              |                 |          |                 |