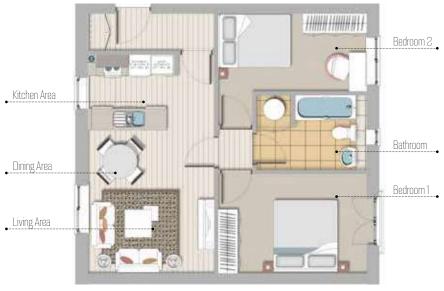

### THE COLLECTION

BROUGHTON PLACE delivers on the promise of warm, contempory, open plan homes finished to a high standard. The gated community boasts 34 one-, two- and three-bedroom apartments with a range of outlooks and most enjoying secure parking. The landscaped gardens take the indoors outdoors enjoying scene and the second floor benefits from unrestricted views in almost all directions.

The Juliet balconies, floor to ceiling openable doors and corner facades fill the rooms with light and air. Whether it's a singles starter-home, a family abode or an investment property you're looking for, BROUGHTON PLACE presents you with a collection of superior apartments.

ONE BEDROOM

TWO BEDROOMS

THREE BEDROOMS

| APT. NO. | BEDROOMS | TOTAL AREA          | PAGE |
|----------|----------|---------------------|------|
| A1       | 2        | 72.5 m² / 780 ft2   | 36   |
| A2       | 2        | 56.8 m² / 611.3 ft² | 36   |
| A3       | 2        | 55.6 m² / 598.4 ft² | 37   |
| A4       | 3        | 72.8 m² / 783.6 ft² | 42   |
| A5       | 2        | 58.8 m² / 632.9 ft² | 37   |
| A6       | 2        | 58.8 m² / 632.9 ft² | 37   |
| A7       | 3        | 74.3 m² / 800 ft²   | 42   |
| A8       | 2        | 57.0 m² / 613.5 ft² | 38   |
| A9       | 2        | 57.0 m² / 613.5 ft² | 38   |
| A10      | 3        | 81.6 m² / 878.3 ft² | 44   |
|          |          |                     |      |