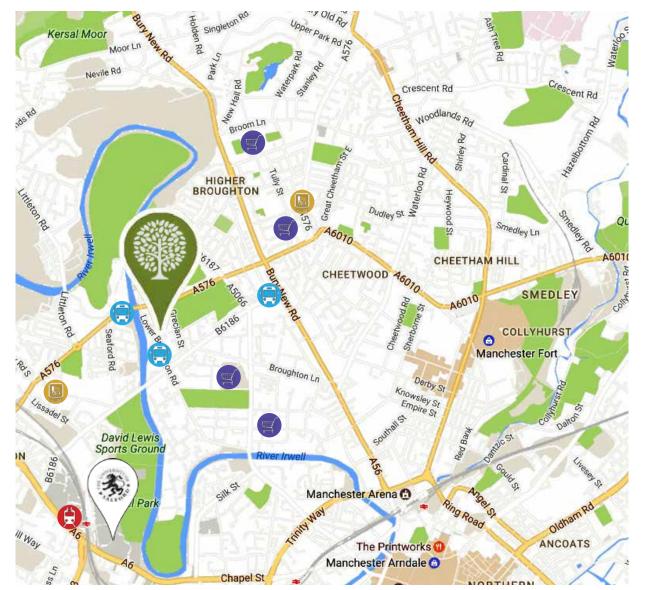

# CITY CENTRE LIVING IN SERENE SURROUNDINGS

**BROUGHTON PLACE** is within walking distance of a number of parks and the meandering River Irwell. Albert Park, Broughton Cricket & Rugby Club and Lower Broughton playing fields are flanked by the slow moving waters of the nearby river.

# A NEIGHBOURHOOD PLAN

The University of Salford, Manchester dominates the local landscape. With 3 campuses across Greater Manchester, the 60-acre Peel Park campus is just a short walk along the river from **BROUGHTON PLACE**.