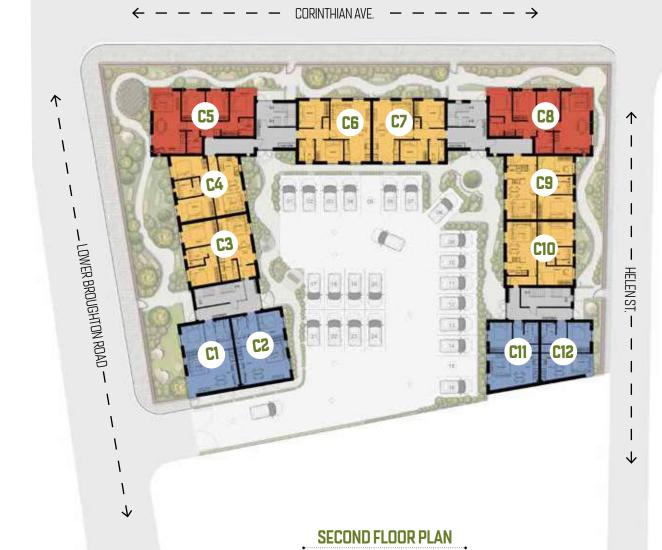

CORINTHIAN AVE.

ONE BEDROOM

TWO BEDROOMS 🛑

THREE BEDROOMS 🛑

| APT. NO. | BEDROOMS | TOTAL AREA          | PAGE |
|----------|----------|---------------------|------|
| C1       | 1        | 49.1 m² / 528.4 ft² | 32   |
| C2       | 1        | 49.1m² / 528.4 ft²  | 32   |
| C3       | 2        | 56.8 m²/611.7 ft²   | 36   |
| C4       | 2        | 55.6 m²/ 599 ft²    | 37   |
| C5       | 3        | 75.5 m²/ 813.3 ft²  | 43   |
| C6       | 2        | 58.8 m²/633.7 ft²   | 38   |
| C7       | 2        | 58.8 m²/633.7ft²    | 38   |
| C8       | 3        | 77.1 m² / 830 ft²   | 43   |
| C9       | 2        | 57.1 m² / 614.5 ft² | 38   |
| C10      | 2        | 57.1 m² / 614.5 ft² | 38   |
| C11      | 1        | 42.8 m² / 460.6 ft² | 33   |
| C12      | 1        | 37.8m² / 407.6 ft²  | 33   |
|          |          |                     |      |