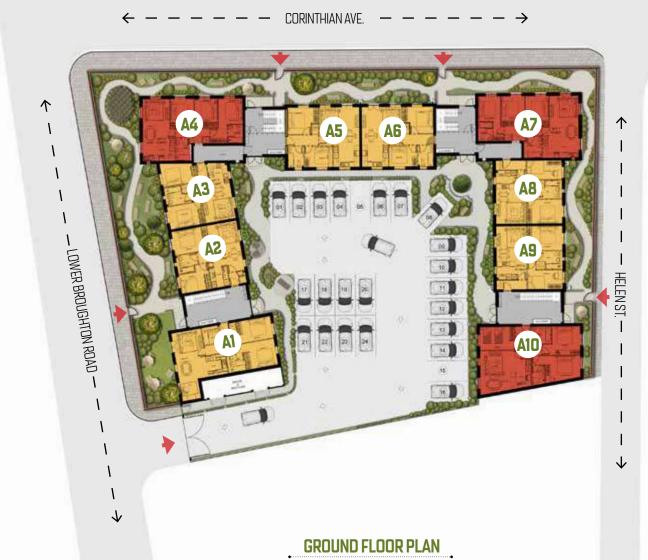

*1 ↓* 

 $\leftarrow$  - - - - - CORINTHIAN AVE. - - - - -  $\rightarrow$ 

FIRST FLOOR PLAN

ONE BEDROOM

TWO BEDROOMS 🛑

THREE BEDROOMS

The kitchen, furniture layouts and dimensions on the following floor plans are for guidance only. All measurements and areas may vary within a tolerance of 5%. Wardrobe layouts and locations are indicative only. Speak to your sales consultant for details.

2

\_ LOWER BROUGHTON ROAD -

1