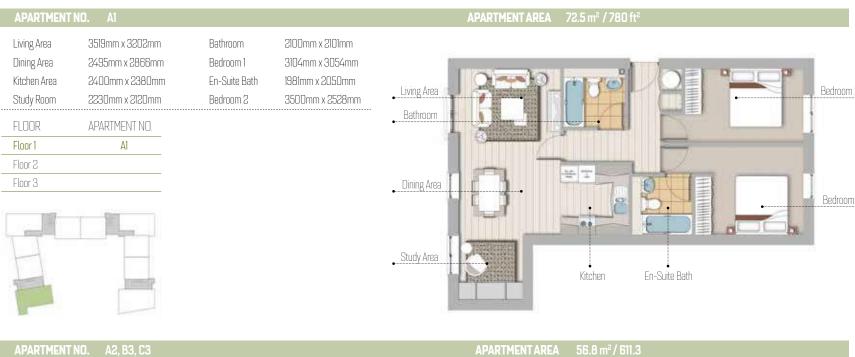

# 2 BEDROOM APARTMENTS

| Living Area  | 2820mm x 3530mm | Bathroom  | 2110mm x 2000mr |
|--------------|-----------------|-----------|-----------------|
| Dining Area  | 2010mm x 1920mm | Bedroom 1 | 4170mm x 2725mr |
| Kitchen Area | 2270mm x 2095mm | Bedroom 2 | 3572mm x 2180mi |

| FLOOR   | APARTMENT NO. |
|---------|---------------|
| Floor 1 | A2            |
| Floor 2 | В3            |
| Floor 3 | C3            |

| APARTMENT    | NO. A3, B4, C4  |           |                 |
|--------------|-----------------|-----------|-----------------|
|              |                 |           |                 |
| Living Area  | 3550mm x 2610mm | Bathroom  | 2100mm x 2960mm |
| Dining Area  | 1920mm x 2010mm | Bedroom 1 | 4184mm x 2610mm |
| Kitchen Area | 2315mm x 2540mm | Bedroom 2 | 4172mm x 2580mm |