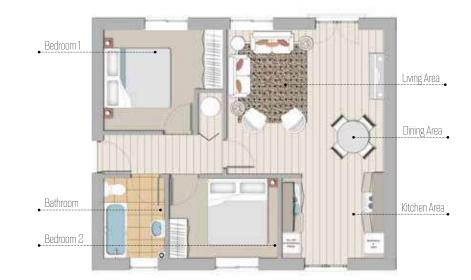

# 1 BEDROOM APARTMENTS

| Living A | irea 4 | 130mm x 4370mm  | Bathroom | 2486mm x 1720mm |
|----------|--------|-----------------|----------|-----------------|
| Dining A | Area 2 | :010mm x 1920mm | Bedroom  | 2700mm x 3490mm |
| Kitchen  | Area 4 | .370mm x 1650mm | Store    | 1820mm x 900mm  |
|          |        |                 |          |                 |

# 2 BEDROOM APARTMENTS

| Living Area  | 2820mm x 3530mm | Bathroom  | 2110mm x 2000mr |
|--------------|-----------------|-----------|-----------------|
| Dining Area  | 2010mm x 1920mm | Bedroom 1 | 4170mm x 2725mr |
| Kitchen Area | 2270mm x 2095mm | Bedroom 2 | 3572mm x 2180mi |

# 3 BEDROOM APARTMENTS

| Living Area  | 3421mm x 3460mm | Bathroom      | 2160mm x 2486mm |
|--------------|-----------------|---------------|-----------------|
| Dining Area  | 2284mm x 2000mm | Bedroom 1     | 3358mm x 2743mm |
| Kitchen Area | 4235mm x 2486mm | En-Suite Bath | 1696mm x 2200mm |
| Master Bed.  | 2636mm x 2859mm | Bedroom 2     | 2755mm x 3358mm |
|              |                 |               |                 |