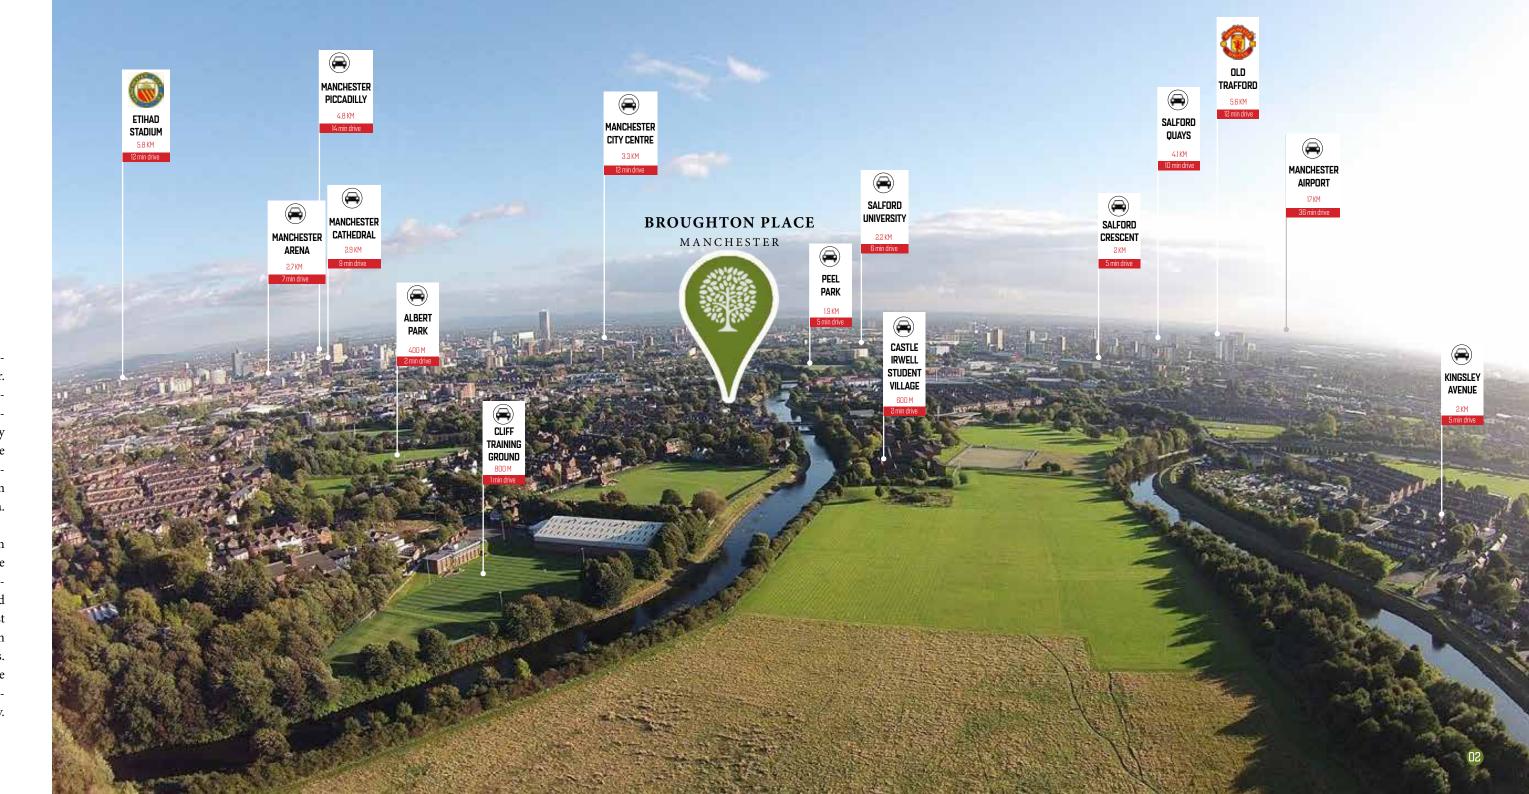

BROUGHTON PLACE is located just minutes from trendy Broughton Village and down the road from the University of Salford, Manchester's city centre and thriving business districts are a short distance away. Alfred Park & Broughton Cricket & Rugby Club are also just around the corner. Manchester's Lowry museum sits on the nearby River Irwell next to the affluent Salford Quays. The Arndale Centre and world famous Corn Exchange are all within easy reach. Manchester United & Manchester City football club's are both less than 15 minutes away.

# A REMARKABLE OPPORTUNITY

Lower Broughton is in the heart of Salford, neighbouring Manchester City Centre. Schools and Salford University are just minutes away, as is the Salford Quays and thriving shopping centres of Arndale and Intu Trafford. The residences surrounding BROUGHTON PLACE are mostly houses, making this gated apartment development desirable as a secure community with communal gardens for all the flats to enjoy and uninterrupted views for the second floor living and bedroom spaces.

# CITY CENTRE LIVING IN SERENE SURROUNDINGS

**BROUGHTON PLACE** is within walking distance of a number of parks and the meandering River Irwell. Albert Park, Broughton Cricket & Rugby Club and Lower Broughton playing fields are flanked by the slow moving waters of the nearby river.

# A NEIGHBOURHOOD PLAN

The University of Salford, Manchester dominates the local landscape. With 3 campuses across Greater Manchester, the 60-acre Peel Park campus is just a short walk along the river from **BROUGHTON PLACE**.

# CONNECTIVITY... WHEN TIME MATTERS

Flanking Manchester's City Centre, living at **BROUGHTON PLACE** means that you're never far away from the essential transport links that connect home with work, schools, leisure, family, shopping and far flung destinations. Manchester boasts every conceivable method of public transport! Buses, trains, trams and planes effortlessly transport you to the regional hubs of Manchester Piccadilly train station and Manchester International Airport. Being at the heart of England means all roads lead to Manchester. The Peak District to the South and Yorkshire Dales to the North are getaways from the hustle and bustle of city life, and for the city slickers, Liverpool to the West and Leeds to the East complete the compass. Uber operates across Manchester making those indirect routes much more affordable.

# MANCHESTER ARENA

A WORLD OF ENTERTAINMENT & SPORTS

This world class venue boasts 21,000 seats and a calendar of events that every capital in the world would envy. International superstars tread the stage as well as the best sports men and women in the world. Music, dance, boxing, darts, basketball, netball and comedy all feature in the Arena's crowded events schedule. Located just an 8 minute drive, 17 minute train ride or a 30 minute walk away along the River Irwell, **BROUGHTON PLACE** connects you to a world of entertainment & sports at Manchester Arena.