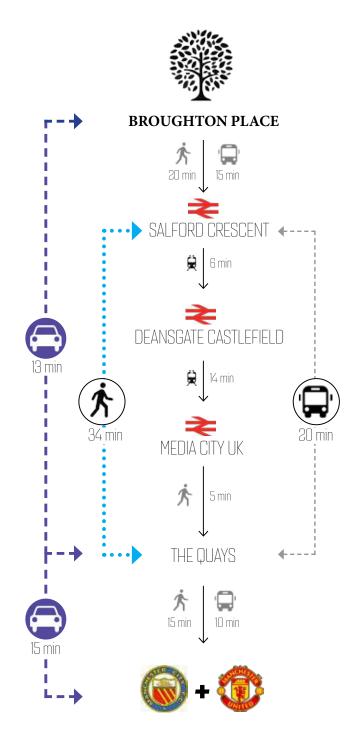

# CONNECTIVITY... WHEN TIME MATTERS

Flanking Manchester's City Centre, living at **BROUGHTON PLACE** means that you're never far away from the essential transport links that connect home with work, schools, leisure, family, shopping and far flung destinations. Manchester boasts every conceivable method of public transport! Buses, trains, trams and planes effortlessly transport you to the regional hubs of Manchester Piccadilly train station and Manchester International Airport. Being at the heart of England means all roads lead to Manchester. The Peak District to the South and Yorkshire Dales to the North are getaways from the hustle and bustle of city life, and for the city slickers, Liverpool to the West and Leeds to the East complete the compass. Uber operates across Manchester making those indirect routes much more affordable.