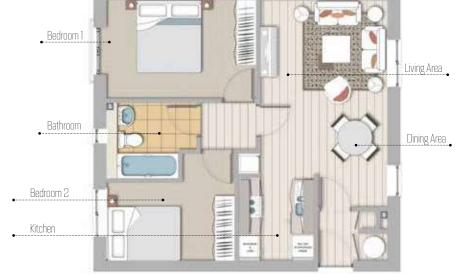

ONE BEDROOM

TWO BEDROOMS

THREE BEDROOMS

| APT. NO. | BEDROOMS | TOTAL AREA          | PAGE |
|----------|----------|---------------------|------|
| A1       | 2        | 72.5 m² / 780 ft2   | 36   |
| A2       | 2        | 56.8 m² / 611.3 ft² | 36   |
| A3       | 2        | 55.6 m² / 598.4 ft² | 37   |
| A4       | 3        | 72.8 m² / 783.6 ft² | 42   |
| A5       | 2        | 58.8 m² / 632.9 ft² | 37   |
| A6       | 2        | 58.8 m² / 632.9 ft² | 37   |
| A7       | 3        | 74.3 m² / 800 ft²   | 42   |
| A8       | 2        | 57.0 m² / 613.5 ft² | 38   |
| A9       | 2        | 57.0 m² / 613.5 ft² | 38   |
| A10      | 3        | 81.6 m² / 878.3 ft² | 44   |
|          |          |                     |      |

# 1 BEDROOM APARTMENTS

| Living A | irea 4 | 130mm x 4370mm  | Bathroom | 2486mm x 1720mm |
|----------|--------|-----------------|----------|-----------------|
| Dining A | Area 2 | :010mm x 1920mm | Bedroom  | 2700mm x 3490mm |
| Kitchen  | Area 4 | .370mm x 1650mm | Store    | 1820mm x 900mm  |
|          |        |                 |          |                 |