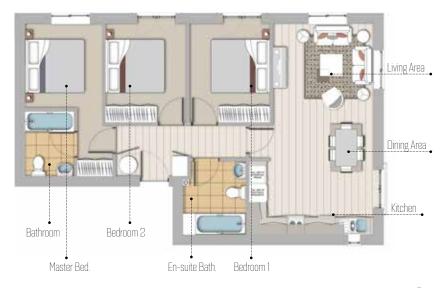

# 3 BEDROOM APARTMENTS

| Living Area  | 3421mm x 3460mm | Bathroom      | 2160mm x 2486mm |
|--------------|-----------------|---------------|-----------------|
| Dining Area  | 2284mm x 2000mm | Bedroom 1     | 3358mm x 2743mm |
| Kitchen Area | 4235mm x 2486mm | En-Suite Bath | 1696mm x 2200mm |
| Master Bed.  | 2636mm x 2859mm | Bedroom 2     | 2755mm x 3358mm |
|              |                 |               |                 |

| FLUUR   | APARTIMENT NU. |
|---------|----------------|
| Floor 1 | A7             |
| Floor 2 |                |
| Floor 3 |                |

Master Bed.

Bedroom 2

En-Suite Bath

|   | APARTMENT N  | NO. B5, C5      |               |                 | APARTMENT AREA 75.5 m² / 813.3 |
|---|--------------|-----------------|---------------|-----------------|--------------------------------|
|   | Living Area  | 3481mm x 3218mm | Bathroom      | 1811mm x 2570mm |                                |
|   | Dining Area  | 2495mm x 2866mm | Bedroom 1     | 2780mm x 3354mm |                                |
|   | Kitchen Area | 3824mm x 2585mm | En-Suite Bath | 1730mm x 2010mm |                                |
|   | Master Bed.  | 3468mm x 2840mm | Bedroom 2     | 2700mm x 3354mm | Living Area                    |
|   | FLOOR        | APARTMENT NO.   |               |                 |                                |
|   | Floor 1      |                 |               |                 | Bedroom 1                      |
|   | Floor 2      | B5              |               |                 |                                |
| _ | Floor 3      | C5              |               |                 | Dining Area Dining Area        |
|   |              |                 |               |                 | Kitchen September 1997         |

#### APARTMENT NO. B8, C8

| Living Area  | 3421mm x 3460mm | Bathroom      | 2160mm x 2486mm |
|--------------|-----------------|---------------|-----------------|
| Dining Area  | 2495mm x 2866mm | Bedroom 1     | 3358mm x 2755mm |
| Kitchen Area | 4260mm x 2486mm | En-Suite Bath | 2200mm x 1696mm |
| Master Bed.  | 2636mm x 3200mm | Bedroom 2     | 3358mm x 2755mm |
|              |                 |               |                 |