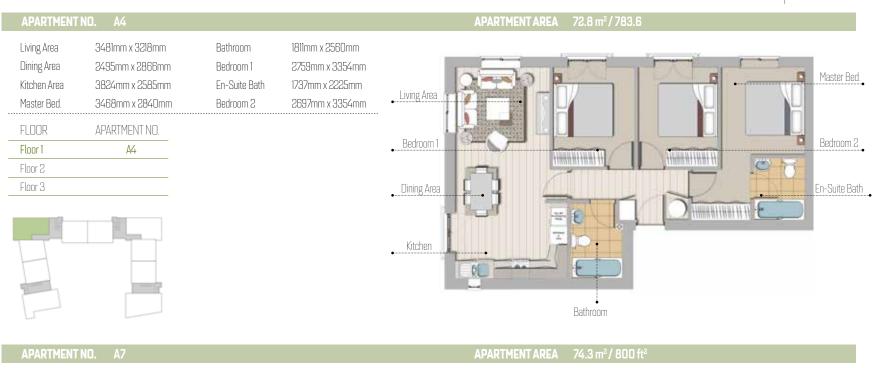

# 3 BEDROOM APARTMENTS

| Living Area  | 3421mm x 3460mm | Bathroom      | 2160mm x 2486mm |
|--------------|-----------------|---------------|-----------------|
| Dining Area  | 2284mm x 2000mm | Bedroom 1     | 3358mm x 2743mm |
| Kitchen Area | 4235mm x 2486mm | En-Suite Bath | 1696mm x 2200mm |
| Master Bed.  | 2636mm x 2859mm | Bedroom 2     | 2755mm x 3358mm |
|              |                 |               |                 |

| FLUUR   | APARTIMENT NU. |
|---------|----------------|
| Floor 1 | A7             |
| Floor 2 |                |
| Floor 3 |                |

Master Bed.

Bedroom 2

En-Suite Bath

|   | APARTMENT N  | NO. B5, C5      |               |                 | APARTMENT AREA 75.5 m² / 813.3 |
|---|--------------|-----------------|---------------|-----------------|--------------------------------|
|   | Living Area  | 3481mm x 3218mm | Bathroom      | 1811mm x 2570mm |                                |
|   | Dining Area  | 2495mm x 2866mm | Bedroom 1     | 2780mm x 3354mm |                                |
|   | Kitchen Area | 3824mm x 2585mm | En-Suite Bath | 1730mm x 2010mm |                                |
|   | Master Bed.  | 3468mm x 2840mm | Bedroom 2     | 2700mm x 3354mm | Living Area                    |
|   | FLOOR        | APARTMENT NO.   |               |                 |                                |
|   | Floor 1      |                 |               |                 | Bedroom 1                      |
|   | Floor 2      | B5              |               |                 |                                |
| _ | Floor 3      | C5              |               |                 | Dining Area Dining Area        |
|   |              |                 |               |                 | Kitchen September 1997         |