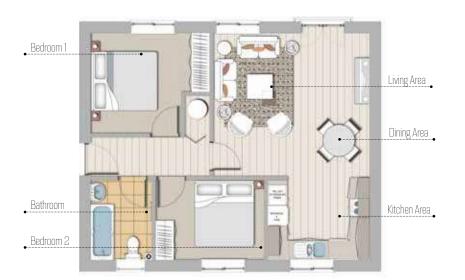

# 1 BEDROOM APARTMENTS

| Living A | irea 4 | 130mm x 4370mm  | Bathroom | 2486mm x 1720mm |
|----------|--------|-----------------|----------|-----------------|
| Dining A | Area 2 | :010mm x 1920mm | Bedroom  | 2700mm x 3490mm |
| Kitchen  | Area 4 | .370mm x 1650mm | Store    | 1820mm x 900mm  |
|          |        |                 |          |                 |

# 2 BEDROOM APARTMENTS

| Living Area  | 2820mm x 3530mm | Bathroom  | 2110mm x 2000mr |
|--------------|-----------------|-----------|-----------------|
| Dining Area  | 2010mm x 1920mm | Bedroom 1 | 4170mm x 2725mr |
| Kitchen Area | 2270mm x 2095mm | Bedroom 2 | 3572mm x 2180mi |

# 3 BEDROOM APARTMENTS

| Living Area  | 3421mm x 3460mm | Bathroom      | 2160mm x 2486mm |
|--------------|-----------------|---------------|-----------------|
| Dining Area  | 2284mm x 2000mm | Bedroom 1     | 3358mm x 2743mm |
| Kitchen Area | 4235mm x 2486mm | En-Suite Bath | 1696mm x 2200mm |
| Master Bed.  | 2636mm x 2859mm | Bedroom 2     | 2755mm x 3358mm |
|              |                 |               |                 |